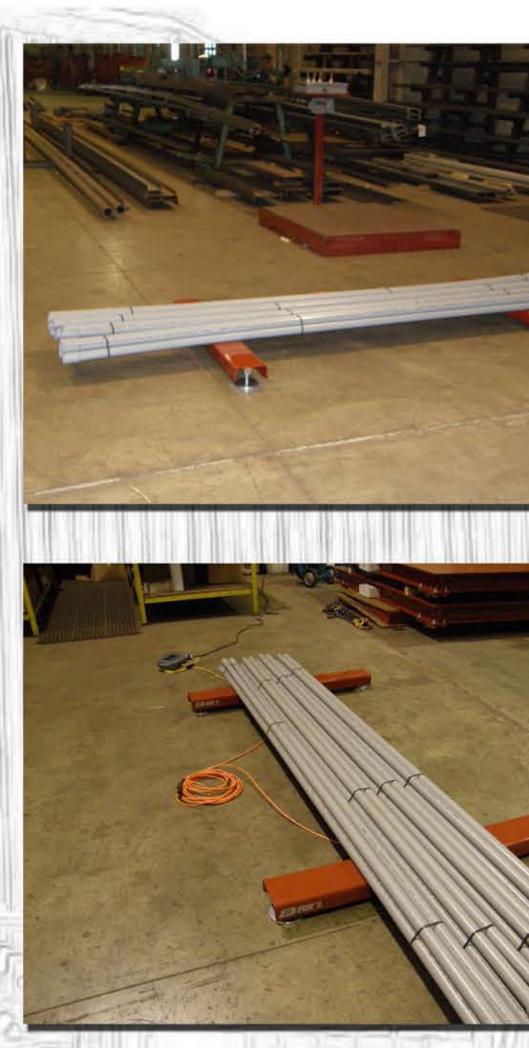

## WEIGHBARS

The quality construction starts with a heavy structural channel sub-frame. This forms a tough, rigid platform. Plated tool steel load cells are used. Level-Flex rubber feet are fully height adjustable and provide a stable base with flexibility to compensate for

imperfect mounting surfaces. Materials up to 40' in length can be weighed, the bars are attached with 2 - 20' cables to allow them placed up to 40' apart.

24

w

48" L x 4" W x 3-1/2" H

AC WILLIAMS SCALE ..... ACWSCALE....