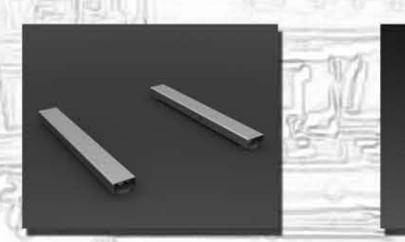

## Features and Specifications:

- 2,000 lb 4,400 lb. scale capacity
- 3-1/2" nominal scale height, adjustable
- 48" L x 4-1/2" W" deck dimension
- Laser cut 3/16" steel plate deck
- Structural channel sub-structure
- Two-part paint system
- 4K capacity, plated tool steel cells
- B-TEK Level-Flex rubber feet
- NEMA 4 sealed fiberglass junction box
- 4-Cell signal trim summing card

## WEIGHBARS

## ISO 9001 REGISTERED

The B-TEK Weighbars are a low-profile scale offering quality construction and components at an affordable price-point. The Weighbars are built to meet the requirements of light industrial and commercial business applications.

The quality construction starts with a heavy structural channel sub-frame. This forms a tough, rigid platform. Plated tool steel load cells are used. Level-Flex rubber feet are fully height adjustable and provide a stable base with flexibility to compensate for

imperfect mounting surfaces. Materials up to 40' in length can be weighed, the bars are attached with 2 - 20' cables to allow them placed up to 40' apart.

24

w

48" L x 4" W x 3-1/2" H

AC WILLIAMS SCALE ..... ACWSCALE....