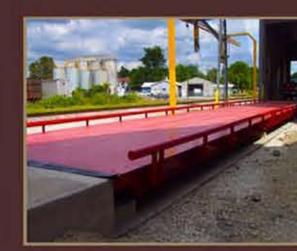

## WEIGHBARS

## ISO 9001 REGISTERED

The B-TEK Weighbars are a low-profile scale offering quality construction and components at an affordable price-point. The Weighbars are built to meet the requirements of light industrial and commercial business applications.

The quality construction starts with a heavy structural channel sub-frame. This forms a tough, rigid platform. Plated tool steel load cells are used. Level-Flex rubber feet are fully height adjustable and provide a stable base with flexibility to compensate for

imperfect mounting surfaces. Materials up to 40' in length can be weighed, the bars are attached with 2 - 20' cables to allow them placed up to 40' apart.

24

w

48" L x 4" W x 3-1/2" H

AC WILLIAMS SCALE ..... ACWSCALE....