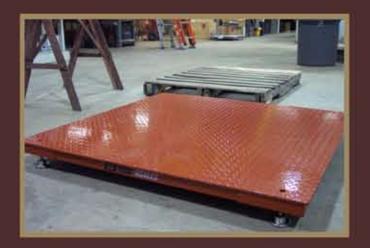

## Features and Specifications:

- 2,000 lb 4,400 lb. scale capacity
- 3-1/2" nominal scale height, adjustable
- 48" L x 4-1/2" W" deck dimension
- Laser cut 3/16" steel plate deck
- Structural channel sub-structure
- Two-part paint system
- 4K capacity, plated tool steel cells
- B-TEK Level-Flex rubber feet
- NEMA 4 sealed fiberglass junction box
- 4-Cell signal trim summing card

## ISO 9001 REGISTERED

The B-TEK Weighbars are a low-profile scale offering quality construction and components at an affordable price-point. The Weighbars are built to meet the requirements of light industrial and commercial business applications.

The quality construction starts with a heavy structural channel sub-frame. This forms a tough, rigid platform. Plated tool steel load cells are used. Level-Flex rubber feet are fully height adjustable and provide a stable base with flexibility to compensate for