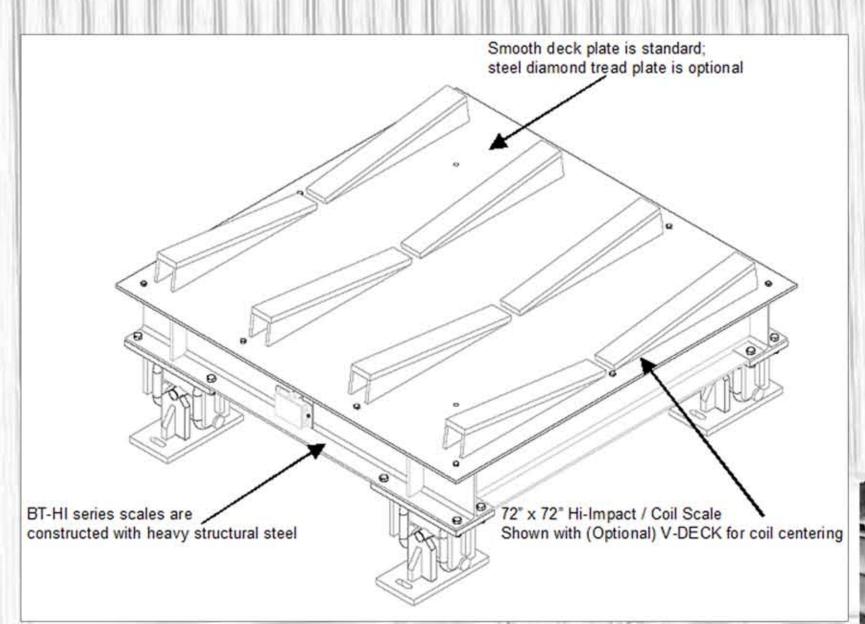

Industrial weighing operations require heavy-duty, reliable scales that function 24 hours continuously. B-TEK offers a complete line of High Impact scales to satisfy these demanding applications.

The BT-HI series scale can be utilized in a number of applications, including: coil, pipe, and steel processing. Also, BT-HI series scales can be used for coil transfer car weighing and walking beam coil processing lines.

Scales can be built with flat decks, V-decks, or with rails for coil transfer car weighing

**EXPERIENCE.** B-TEK Scales has a proud history that reaches back further than its 1994 inception. With multi-generational trade experience, the B-TEK team brings over 80 years of industry know-how to the table. That long-term knowledge of the weighing industry enables B-TEK Scales to focus on bringing new and innovative solutions to our truck scale customers.