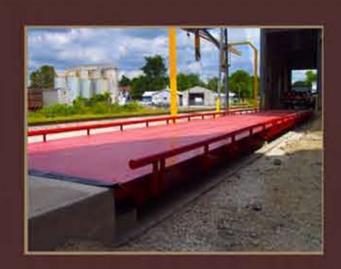

## **Features and Specifications:**

Certificate of Conformance: NON-NTEP

Type: Above ground or pit Scale Capacity: 20,000 - 120,000 lbs.

Scale Height: 24" - 36" based on platform size and

capacity

Available Sizes: Custom - Built as specified

Weighbridge Deck: I-beam structure with optional springs

for shock loading

Steel Preparation: Commercial blast cleaning SSPC-SP6
Paint System: Cross-Linked two-part Epoxy - 2 to 4 mil

primer base coa

Two-part UV resistant Polyurethane - 2 to 4

mil top coat

Mechanical Suspension: Lever system with ball bearing suspension

Options: Above ground or recesed rail versions available

Available with CPD-M Digital Load Cells

COIL CAR SCALE

ISO 9001 REGISTERED

Industrial weighing operations require heavy-duty, reliable scales that function 24 hours continuously. B-TEK offers a complete line of High Impact scales to satisfy these demanding applications.

The BT-HI series scale can be utilized in a number of applications, including: coil, pipe, and steel processing. Also, BT-HI series scales can be used for coil transfer car weighing and walking beam coil processing lines.

Scales can be built with flat decks, V-decks, or with rails for coil transfer car weighing

**EXPERIENCE.** B-TEK Scales has a proud history that reaches back further than its 1994 inception. With multi-generational trade experience, the B-TEK team brings over 80 years of industry know-how to the table. That long-term knowledge of the weighing industry enables B-TEK Scales to focus on bringing new and innovative solutions to our truck scale customers.