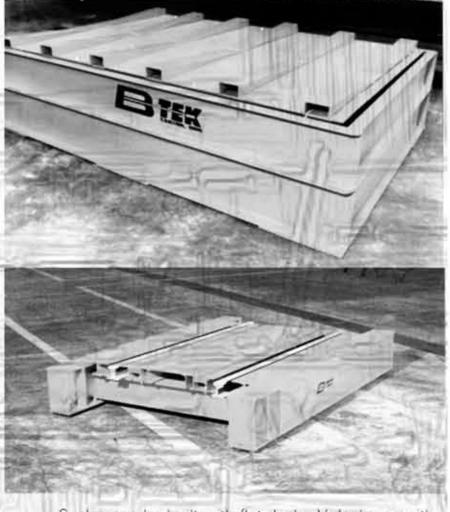

The Hi-Impact series offers a rugged structural steel weighbridge and the reliability of double-ended shear beam load cells to provide legal for trade accuracy in extreme industrial applications.

The BT-HI series scale can be utilized in a number of applications, including: coil, pipe, and steel processing. Also, BT-HI series scales can be used for coil transfer car weighing and walking beam coil processing lines.

> 75K Capacity 96" x 108" Electro-Mechanical Hi-Impact Scale **Ball Bearing Lever System** Shown Outside of (Optional) Portability / Protective Frame

75K Capacity 96" x 108" Electro-Mechanical Hi-Impact Scale 4-Way Checking Adjustments Show on Side of Frame Extra Directional Checking on Top of Deck and Frame Shown Inside of (Optional) Portability / Protective Frame