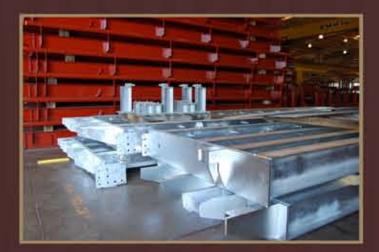

> 75K Capacity 96" x 108" Electro-Mechanical Hi-Impact Scale **Ball Bearing Lever System** Shown Outside of (Optional) Portability / Protective Frame

75K Capacity 96" x 108" Electro-Mechanical Hi-Impact Scale 4-Way Checking Adjustments Show on Side of Frame Extra Directional Checking on Top of Deck and Frame Shown Inside of (Optional) Portability / Protective Frame