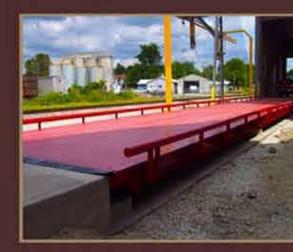

The Hi-Impact series offers a rugged structural steel weighbridge and the reliability of double-ended shear beam load cells to provide legal for trade accuracy in extreme industrial applications.

NTEP APPROVED CERTIFICATE OF CONFORMANCE #97-132

Scales can be built with flat decks, V-decks, or with rails for coil transfer car weighing

34 Peuquet Parkway Tonawanda, New York 14150 1-716-694-6975 sales@acwscale.com www.acwscale.com