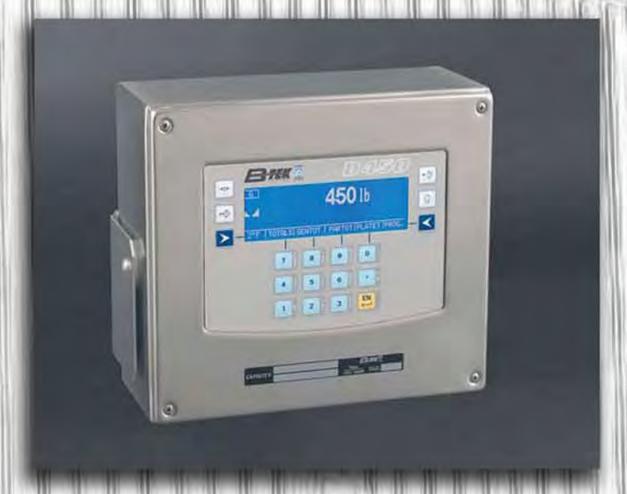

## D450 DIALOGIK INDICATOR

ISO 9001 REGISTERED

The full line of B-TEK Dialogik
Digital Weight Indicators includes the
D410, D450, and D800. These proven indicators
offer the latest technology in a design
well suited for use in a wide range of applications.

The D450 features a NEMA 4X stainles steel enclosure to satisfy applications even in the most demanding environments. The D450 also features a numeric key pad and High Visibility LCD display.

The D450 Dialogik digital weight indicator was designed with a stainless steel/or water jets. Satisfy even the most complex production requirements.