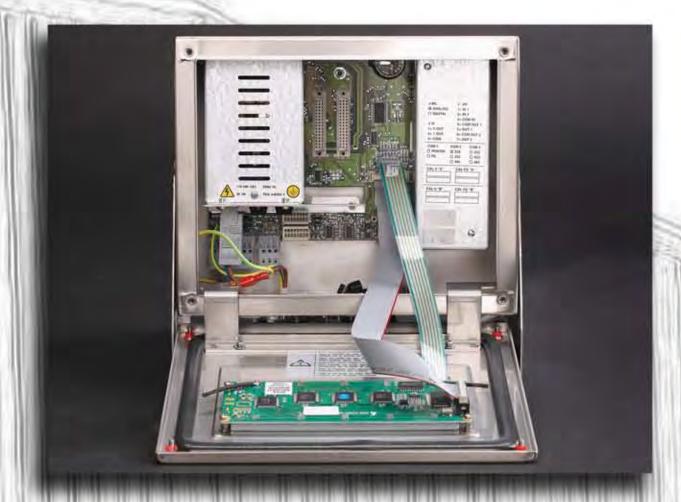

## Features and Specifications:

- Stainless steel NEMA 4X (IP65) enclosure
- (2) standard scale inputs (analog cell version only)
- High visibility backlit LCD full graphic display
- Full numeric keypad 18 keys
- Preconfigured truck in / out program with stored tare memory
- Text based configuration menus
- Time and date
- (2) "Plug & Play" option card slots
- (2) optically isolated contact inputs
- (2) relay outputs (110 VAC @ 200mA)
- (1) RS-232 serial port
- (1) RS-232 / RS-422 / RS-485 configurable port
- (1) 0-20 mA / 4-20 mA / 0-10 V configurable analog output
- 5-point linearization function
- (6) built-in language choices
- Ethernet option card
- (4) input / (4) output option card
- UL approved
- NTEP COC: 03-066 with PC software
- Customizable boot-up image
- Programmable motion detection

The D450 features a NEMA 4X stainles steel enclosure to satisfy applications even in the most demanding environments. The D450 also features a numeric key pad and High Visibility LCD display.

The D450 Dialogik digital weight indicator was designed with a stainless steel/or water jets. Satisfy even the most complex production requirements.

## **Options:**

- Ethernet card for remote-location programming/ maintenance
- 4 remote input / 4 setpoint output card
- RS-232 / RS-422 expansion card
- MPP permanent weight memory
- 12VDC power supply