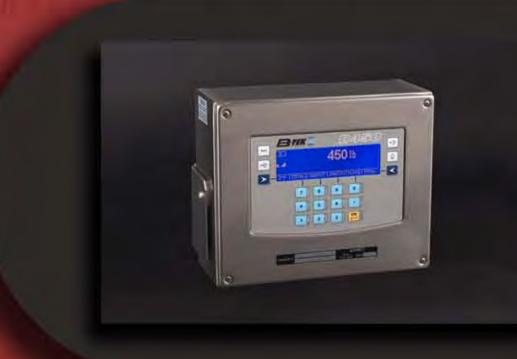

## D450 DIALOGIK INDICATOR

ISO 9001 REGISTERED

The full line of B-TEK Dialogik
Digital Weight Indicators includes the
D410, D450, and D800. These proven indicators
offer the latest technology in a design
well suited for use in a wide range of applications.

The D450 features a NEMA 4X stainles steel enclosure to satisfy applications even in the most demanding environments. The D450 also features a numeric key pad and High Visibility LCD display.

The D450 Dialogik digital weight indicator was designed with a stainless steel/or water jets. Satisfy even the most complex production requirements.