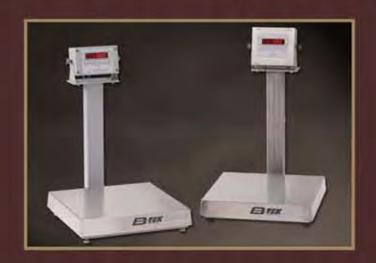

## D450 DIALOGIK INDICATOR

ISO 9001 REGISTERED

The full line of B-TEK Dialogik
Digital Weight Indicators includes the
D410, D450, and D800. These proven indicators
offer the latest technology in a design
well suited for use in a wide range of applications.

The D450 features a NEMA 4X stainles steel enclosure to satisfy applications even in the most demanding environments. The D450 also features a numeric key pad and High Visibility LCD display.

The D450 Dialogik digital weight indicator was designed with a stainless steel/or water jets. Satisfy even the most complex production requirements.

## Features and Specifications:

- Stainless steel NEMA 4X (IP65) enclosure
- (2) standard scale inputs (analog cell version only)
- High visibility backlit LCD full graphic display
- Full numeric keypad 18 keys
- Preconfigured truck in / out program with stored tare memory
- Text based configuration menus
- Time and date
- (2) "Plug & Play" option card slots
- (2) optically isolated contact inputs
- (2) relay outputs (110 VAC @ 200mA)
- (1) RS-232 serial port
- (1) RS-232 / RS-422 / RS-485 configurable port
- (1) 0-20 mA / 4-20 mA / 0-10 V configurable analog output
- 5-point linearization function
- (6) built-in language choices
- Ethernet option card
- (4) input / (4) output option card
- UL approved
- NTEP COC: 03-066 with PC software
- Customizable boot-up image
- Programmable motion detection