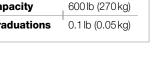

This portable legal-for-trade device offers a full 600 lb capacity, making it the perfect tool for a broad range of weighing needs. Mount your display on a wall or place on a table for fast and convenient use. Weighing only 20 lbs, this scale base and indicator package can easily be carried from event to event. Weight is displayed in both standard and metric values, accurate to within 0.1lb. An onboard Body Mass Index (BMI) calculator helps save time and increase health awareness. Operate up to 75 hours with internal rechargeable battery or plug in at any location. An optional carrying case makes for easy transportation of this lightweight and compact scale.

#### 140-10-7N Standard Features

- Platform dimensions: 14 in x 14.5 in x 3 in
- Large 1 inch Liquid Crystal Display (LCD)
- AC adaptor and internal rechargeable battery
- RS-232 output
- 6.5 ft cable between scale base and indicator
- Switch between lb and kg