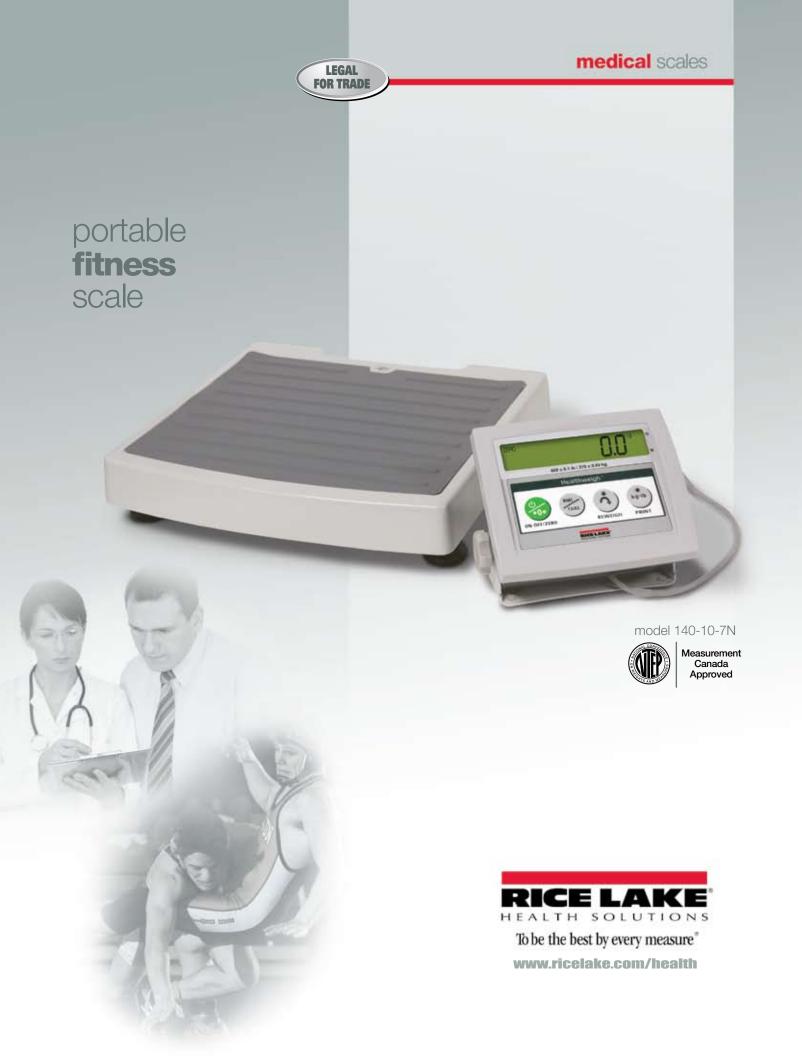

# portable fitness scale

THE 140-10-7N PORTABLE FITNESS SCALE is an NTEP-Certified legal-for-trade device that provides the highest possible accuracy when weight is a critical factor. In wrestling programs, weight-loss centers and even health clubs, weight can determine membership fees or classification levels. For that reason a legal-fortrade device must be used.

This portable legal-for-trade device offers a full 600 lb capacity, making it the perfect tool for a broad range of weighing needs. Mount your display on a wall or place on a table for fast and convenient use. Weighing only 20 lbs, this scale base and indicator package can easily be carried from event to event. Weight is displayed in both standard and metric values, accurate to within 0.1lb. An onboard Body Mass Index (BMI) calculator helps save time and increase health awareness. Operate up to 75 hours with internal rechargeable battery or plug in at any location. An optional carrying case makes for easy transportation of this lightweight and compact scale.

#### 140-10-7N Standard Features

- Platform dimensions: 14 in x 14.5 in x 3 in
- Large 1 inch Liquid Crystal Display (LCD)
- AC adaptor and internal rechargeable battery
- RS-232 output
- 6.5 ft cable between scale base and indicator
- Switch between lb and kg