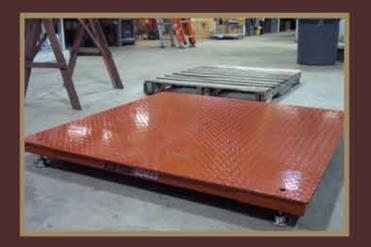

The B-TEK Workhorse is designed for rugged environments and high-traffic applications involving material handling vehicles. The platform is constructed with WF I-beams and heavy-duty weighbridge deck plate. Lift trucks, skid steers and similar vehicles present concentrated loads that can quickly fatigue and wear out lighter duty platforms. The Workhorse is built to last for many years with these heavy concentrated type loads. The Workhorse can be installed in a pit application or above-ground with ramps available in of any length to meet specific vehicle or application requirements.

## WORKHORSE FLOOR SCALE ISO 9001 REGISTERED

The B-TEK Workhorse is designed to withstand extreme use in very tough environments.

WORKHORSE

**BY B-TEK SCALES LLC** 