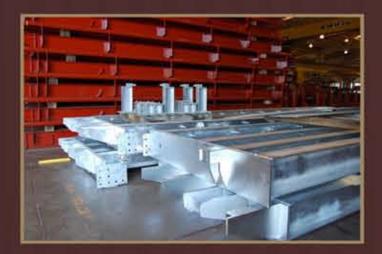

60" x 84" Workhorse Heavy Duty Floor Scale Weighbridge I-Beam structure shown without deck plate