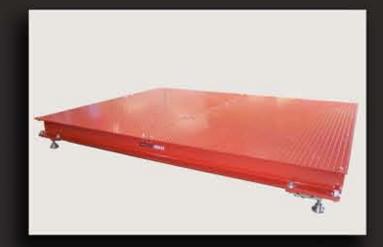

The B-TEK Workhorse is designed for rugged environments and high-traffic applications involving material handling vehicles. The platform is constructed with WF I-beams and heavy-duty weighbridge deck plate. Lift trucks, skid steers and similar vehicles present concentrated loads that can quickly fatigue and wear out lighter duty platforms. The Workhorse is built to last for many years with these heavy concentrated type loads. The Workhorse can be installed in a pit application or above-ground with ramps available in of any length to meet specific vehicle or application requirements.

## WORKHORSE FLOOR SCALE ISO 9001 REGISTERED

The B-TEK Workhorse is designed to withstand extreme use in very tough environments.

WORKHORSE

**BY B-TEK SCALES LLC** 