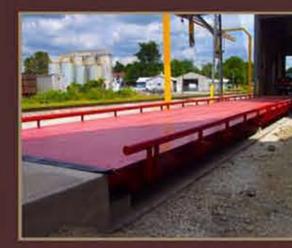

The B-TEK Workhorse is designed for rugged environments and high-traffic applications involving material handling vehicles. The platform is constructed with WF I-beams and heavy-duty weighbridge deck plate. Lift trucks, skid steers and similar vehicles present concentrated loads that can quickly fatigue and wear out lighter duty platforms. The Workhorse is built to last for many years with these heavy concentrated type loads. The Workhorse can be installed in a pit application or above-ground with ramps available in of any length to meet specific vehicle or application requirements.

## WORKHORSE FLOOR SCALE ISO 9001 REGISTERED

The B-TEK Workhorse is designed to withstand extreme use in very tough environments.

WORKHORSE

**BY B-TEK SCALES LLC** 