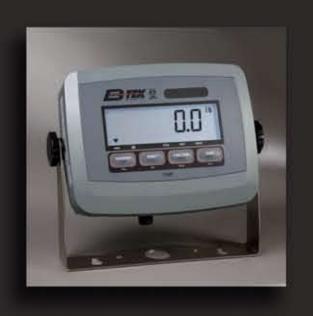

The B-TEK T103P indicator is ideal for general weighing and simple counting applications. Ready for use in production, packaging, warehouse, inventory and shipping / receiving areas. It's perfect for bench and floor scale applications. The T103P features an ABS housing along with a large backlit LCD display, raised tactile buttons, built-in rechargeable battery and simple operation. The T103P is the right solution for your weighing applications that require a rugged and versatile indicator with an affordable price point.

## **Features and Specifications**

- NTEP Certificate of Conformance: 08-084
- Durable, high-impact ABS housing
- Swivel bracket for desk or wall mounting
- Large, high-visibility backlit LCD display
- Power to drive up to four  $350\Omega$  load cells
- Parts counting function
- Bidirectional RS-232C serial data port for printer or PC connection
- Simple parameter setup and intuitive menu structure
- AC adapter and built-in rechargeable lead acid battery that lasts up to 100 hours between recharges
- Screw terminal load cell wiring no special connector to solder