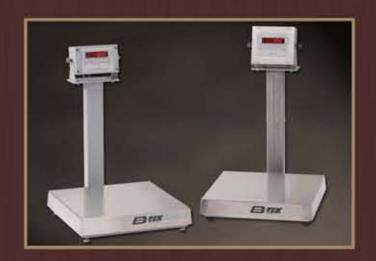

The B-TEK T103P indicator is ideal for general weighing and simple counting applications. Ready for use in production, packaging, warehouse, inventory and shipping / receiving areas. It's perfect for bench and floor scale applications. The T103P features an ABS housing along with a large backlit LCD display, raised tactile buttons, built-in rechargeable battery and simple operation. The T103P is the right solution for your weighing applications that require a rugged and versatile indicator with an affordable price point.

## **Features and Specifications**

- NTEP Certificate of Conformance: 08-084
- Durable, high-impact ABS housing
- Swivel bracket for desk or wall mounting
- Large, high-visibility backlit LCD display
- Power to drive up to four  $350\Omega$  load cells
- Parts counting function
- Bidirectional RS-232C serial data port for printer or PC connection
- Simple parameter setup and intuitive menu structure
- AC adapter and built-in rechargeable lead acid battery that lasts up to 100 hours between recharges
- Screw terminal load cell wiring no special connector to solder

## T103P INDICATOR

ISO 9001 REGISTERED

| T103P INDICATOR SPECIFICATIONS |                                                                                                                    |
|--------------------------------|--------------------------------------------------------------------------------------------------------------------|
| Capacity Range                 | 5 to 20,000 lb or Kg                                                                                               |
| Maximum Displayed Resolution   | 1:10,000                                                                                                           |
| Minimum APW                    | 1d                                                                                                                 |
| Weighing Units                 | lb, Kg, g, oz,                                                                                                     |
| Functions                      | Weighing, Parts Counting                                                                                           |
| Housing                        | ABS                                                                                                                |
| Display                        | 1 in / 2.5 cm digit height, 7-Segment Backlit LCD                                                                  |
| Backlight                      | White LED                                                                                                          |
| Keypad                         | 4-Button Mechanical Switches                                                                                       |
| Load Cell Excitation Voltage   | 5 VDC                                                                                                              |
| Load Cell Drive                | Up to Four 350Ω Load Cells                                                                                         |
| Load Cell Input Sensitivity    | Up to 3 mV/V                                                                                                       |
| Stabilization Time             | Within 2 Seconds                                                                                                   |
| Auto-Zero Tracking             | Off, 0.5, 1 or 3d                                                                                                  |
| Zeroing Range                  | 2% or 100% of Capacity                                                                                             |
| Span Calibration               | 5 lb or 5 Kg to 100 % Capacity                                                                                     |
| Interface                      | Bidirectional RS-232C                                                                                              |
| Overall Dimensions (W x D x H) | 8.2 x 2.8 x 6.5 in. / 210 x 71 x 168 mm                                                                            |
| Net Weight (lb / kg)           | 3.6 lb / 1.6 kg                                                                                                    |
| Shipping Dimensions            | 10.7 x 9.3 x 6.9 in / 272 x 235 x 175 mm                                                                           |
| Shipping Weight (lb / kg)      | 5.7 lb / 2.6 kg                                                                                                    |
| Operating Temperature Range    | 14°F to 104°F / -10°C to 40°C                                                                                      |
| Power                          | 9 VDC, AC adapter or internal rechargeable, sealed lead-a<br>battery (100 hour typical operation with full charge) |