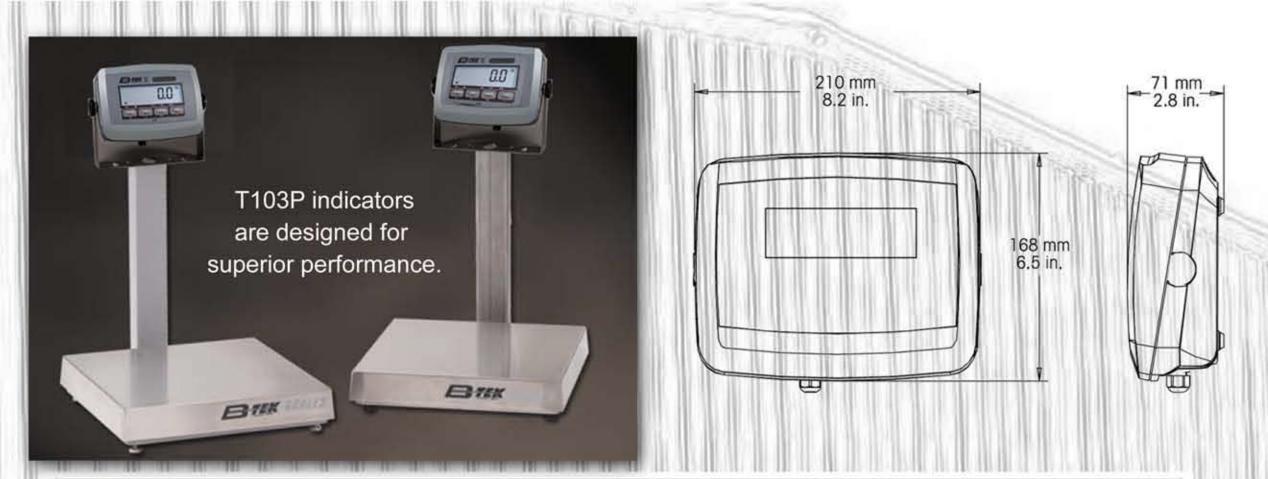

## T103P INDICATOR

ISO 9001 REGISTERED

| T103P INDICATOR SPECIFICATIONS |                                                                                                                    |
|--------------------------------|--------------------------------------------------------------------------------------------------------------------|
| Capacity Range                 | 5 to 20,000 lb or Kg                                                                                               |
| Maximum Displayed Resolution   | 1:10,000                                                                                                           |
| Minimum APW                    | 1d                                                                                                                 |
| Weighing Units                 | lb, Kg, g, oz,                                                                                                     |
| Functions                      | Weighing, Parts Counting                                                                                           |
| Housing                        | ABS                                                                                                                |
| Display                        | 1 in / 2.5 cm digit height, 7-Segment Backlit LCD                                                                  |
| Backlight                      | White LED                                                                                                          |
| Keypad                         | 4-Button Mechanical Switches                                                                                       |
| Load Cell Excitation Voltage   | 5 VDC                                                                                                              |
| Load Cell Drive                | Up to Four 350Ω Load Cells                                                                                         |
| Load Cell Input Sensitivity    | Up to 3 mV/V                                                                                                       |
| Stabilization Time             | Within 2 Seconds                                                                                                   |
| Auto-Zero Tracking             | Off, 0.5, 1 or 3d                                                                                                  |
| Zeroing Range                  | 2% or 100% of Capacity                                                                                             |
| Span Calibration               | 5 lb or 5 Kg to 100 % Capacity                                                                                     |
| Interface                      | Bidirectional RS-232C                                                                                              |
| Overall Dimensions (W x D x H) | 8.2 x 2.8 x 6.5 in. / 210 x 71 x 168 mm                                                                            |
| Net Weight (lb / kg)           | 3.6 lb / 1.6 kg                                                                                                    |
| Shipping Dimensions            | 10.7 x 9.3 x 6.9 in / 272 x 235 x 175 mm                                                                           |
| Shipping Weight (lb / kg)      | 5.7 lb / 2.6 kg                                                                                                    |
| Operating Temperature Range    | 14°F to 104°F / -10°C to 40°C                                                                                      |
| Power                          | 9 VDC, AC adapter or internal rechargeable, sealed lead-a<br>battery (100 hour typical operation with full charge) |