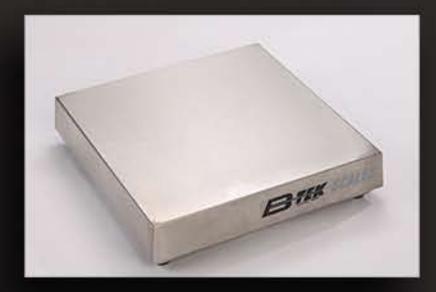

The B-TEK Industrial Bench Scale features rugged, heavy-duty construction to ensure long term performance and service life.

## Features and Specifications:

- Stainless platter standard
- Heavy duty structural tube construction for superior strength and performance
- Aluminum potted load cell for greater environment protection
- Adjustable feet and bubble level to ensure level surface
- 5 point overload protection stops
- NTEP capacities from 5 to 500 lbs.
- NTEP platform sizes range from 8" x 8" to 30" x 30"
- NTEP 5000 divisions performance is standard
- Each scale exceeds all Class III requirements in accordance with NIST Handbook 44
- Higher division sizes and capacities are available for non-NTEP applications
- Custom sizes available upon request

## INDUSTRIAL BENCH SCALES

ISO 9001 REGISTERED

The B-TEK Industrial Bench Scale is designed for high performance and reliability in a variety of industrial applications, including general purpose weighing, check-weighing, bagging, packaging & other high accuracy industrial weighing applications.