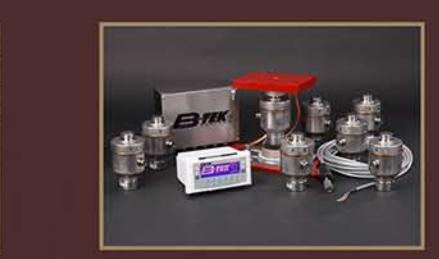

## **Options and Accessories**

Available with a BT84, BT84-XL, D410 or D450 indicator

BIK

- Stainless steel and hermetically sealed load cells available for heavy wash-down applications
- Portability cart built to fit scale
- Roller top available
- · Ball transfer top optional
- Detachable 24" indicator column available