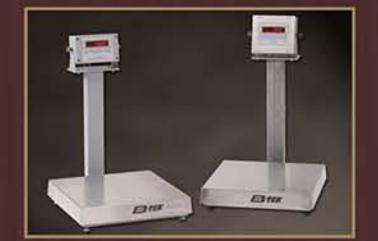

The B-TEK Industrial Bench Scale features rugged, heavy-duty construction to ensure long term performance and service life.

## Features and Specifications:

- Stainless platter standard
- Heavy duty structural tube construction for superior strength and performance
- Aluminum potted load cell for greater environment protection
- Adjustable feet and bubble level to ensure level surface
- 5 point overload protection stops
- NTEP capacities from 5 to 500 lbs.
- NTEP platform sizes range from 8" x 8" to 30" x 30"
- NTEP 5000 divisions performance is standard
- Each scale exceeds all Class III requirements in accordance with NIST Handbook 44
- Higher division sizes and capacities are available for non-NTEP applications
- Custom sizes available upon request

## INDUSTRIAL BENCH SCALES

ISO 9001 REGISTERED

The B-TEK Industrial Bench Scale is designed for high performance and reliability in a variety of industrial applications, including general purpose weighing, check-weighing, bagging, packaging & other high accuracy industrial weighing applications.

## **Options and Accessories**

Available with a BT84, BT84-XL, D410 or D450 indicator

BIK

- Stainless steel and hermetically sealed load cells available for heavy wash-down applications
- Portability cart built to fit scale
- Roller top available
- · Ball transfer top optional
- Detachable 24" indicator column available