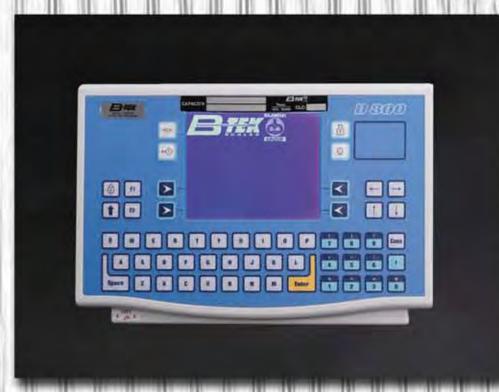

## D800 DIALOGIK INDICATOR

ISO 9001 REGISTERED

The D800 indicator

The full line of B-TEK Dialogik Digital Weight Indicators includes the D410, D450, and D800. These proven indicators offer the latest technology in a design well suited for use in a wide-range of applications.

The D800 is an innovative terminal that utilizes an extended alphanumeric keypad and large High Visibility LCD display. The D800 includes powerful built-in Multi-Scale, Truck Management, Batching and Product Code management programs.

Thanks to its versatility the D800 terminal can be employed for a wide variety of uses, meeting the most demanding application requirements.

The D800 indicator shown with the TM295 printer