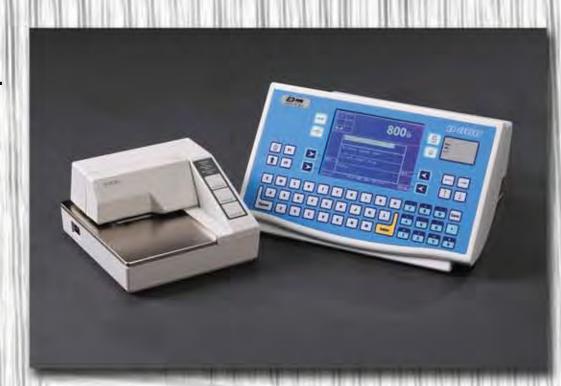

Thanks to its versatility the D800 terminal can be employed for a wide variety of uses, meeting the most demanding application requirements.

The D800 indicator shown with the TM295 printer