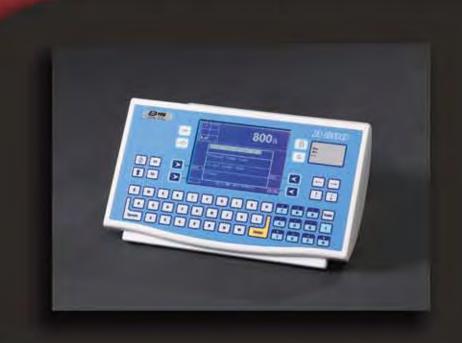

## D800 DIALOGIK INDICATOR

ISO 9001 REGISTERED

The D800 indicator

The full line of B-TEK Dialogik Digital Weight Indicators includes the D410, D450, and D800. These proven indicators offer the latest technology in a design well suited for use in a wide-range of applications.

The D800 is an innovative terminal that utilizes an extended alphanumeric keypad and large High Visibility LCD display. The D800 includes powerful built-in Multi-Scale, Truck Management, Batching and Product Code management programs.

Thanks to its versatility the D800 terminal can be employed for a wide variety of uses, meeting the most demanding application requirements.

The D800 indicator shown with the TM295 printer