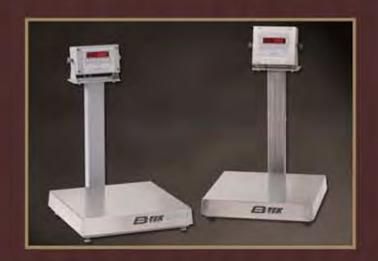

## D800 DIALOGIK INDICATOR

ISO 9001 REGISTERED

The D800 indicator

The full line of B-TEK Dialogik Digital Weight Indicators includes the D410, D450, and D800. These proven indicators offer the latest technology in a design well suited for use in a wide-range of applications.

The D800 is an innovative terminal that utilizes an extended alphanumeric keypad and large High Visibility LCD display. The D800 includes powerful built-in Multi-Scale, Truck Management, Batching and Product Code management programs.