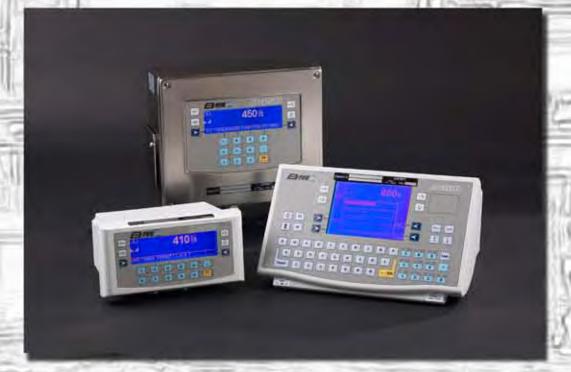

## D800 DIALOGIK INDICATOR

ISO 9001 REGISTERED

The D800 indicator

The full line of B-TEK Dialogik Digital Weight Indicators includes the D410, D450, and D800. These proven indicators offer the latest technology in a design well suited for use in a wide-range of applications.

The Dialogik family of indicators.

**EXPERIENCE.** B-TEK Scales has a proud history that reaches back further than its 1994 inception. With multi-generational trade experience, the B-TEK team brings over 80 years of industry know-how to the table. That long-term knowledge of the weighing industry enables B-TEK Scales to focus on bringing new and innovative solutions to our truck scale customers.