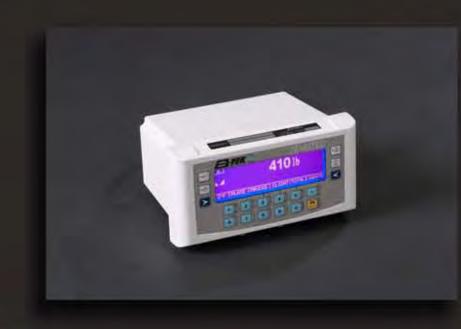

## D410 DIALOGIK INDICATOR

The D410 Dialogik<sup>™</sup> digital weight indicator has the versatility to be used in a variety of simple routine applications or to satisfy even the most complex production requirements.

The D410 features a numeric keypad and High Visibility LCD display in a compact desktop indicator. The D410 offers an outstanding array of built-in functions and the ease of full text based prompts and programming.