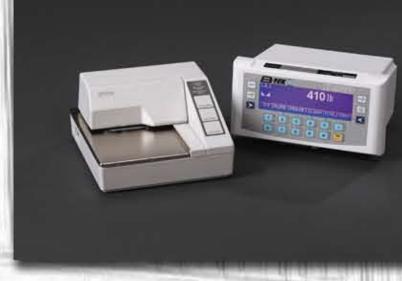

The D410 shown with the TM-U295 printer

The Dialogik family of indicators.

NTEP APPROVED CERTIFICATE OF CONFORMANCE #03-066

**EXPERIENCE.** B-TEK Scales has a proud history that reaches back further than its 1994 inception. With multi-generational trade experience, the B-TEK team brings over 80 years of industry know-how to the table. That long-term knowledge of the weighing industry enables B-TEK Scales to focus on bringing new and innovative solutions to our truck scale customers.