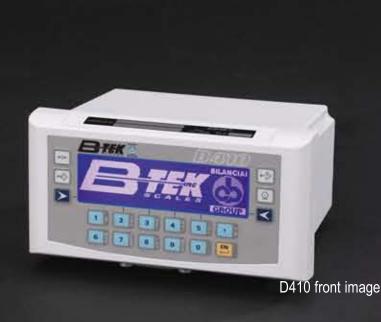

## D410 DIALOGIK INDICATOR

The D410 Dialogik<sup>™</sup> digital weight indicator has the versatility to be used in a variety of simple routine applications or to satisfy even the most complex production requirements.

The D410 features a numeric keypad and High Visibility LCD display in a compact desktop indicator. The D410 offers an outstanding array of built-in functions and the ease of full text based prompts and programming.