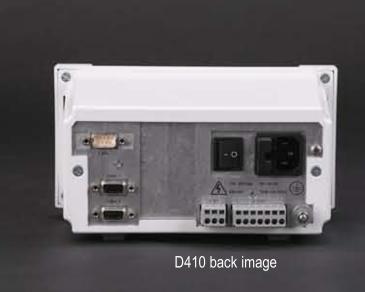

## Features and Specifications:

- Desktop mount molded ABS plastic enclosure
- High visibility backlit LCD full graphic display
- Full numeric keypad 18 keys
- Preconfigured truck in / out program with stored tare memory
- Text based configuration menus
- Time and date
- (2) "Plug & Play" option card slots
- (2) optically isolated contact inputs
- (2) relay outputs (110 VAC @ 200mA)
- (1) RS-232 serial port
- (1) RS-232 / RS-422 / RS-485 configurable port
- (1) 0-20 mA / 4-20 mA / 0-10 V configurable analog output
- 5-point linearization function
- (6) built-in language choices
- Ethernet option card
- (4) input / (4) output option card
- UL approved
- NTEP COC: 03-066