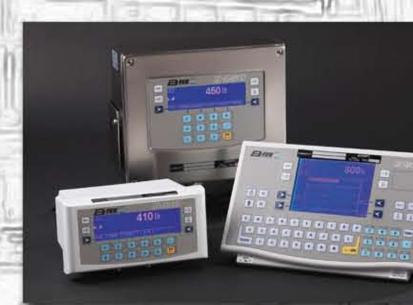

The full line of B-TEK Dialogik Digital Weight Indicators includes the D410, D450, and D800. These proven indicators offer the latest technology in a design well suited for use in a wide range of applications.

The D410 shown with the TM-U295 printer

The Dialogik family of indicators.

NTEP APPROVED CERTIFICATE OF CONFORMANCE #03-066

**EXPERIENCE.** B-TEK Scales has a proud history that reaches back further than its 1994 inception. With multi-generational trade experience, the B-TEK team brings over 80 years of industry know-how to the table. That long-term knowledge of the weighing industry enables B-TEK Scales to focus on bringing new and innovative solutions to our truck scale customers.