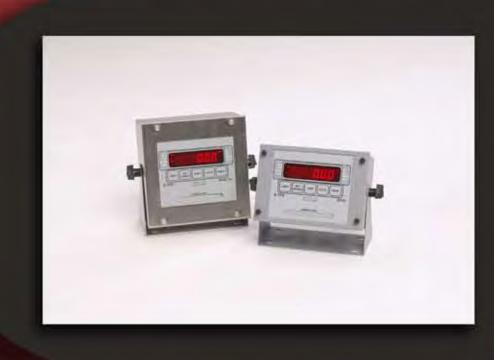

The BT84 and BT84-XL are general purpose weight indicators. Durable, all metal enclosures make these indicators usable in heavy commercial and industrial plant environments.

Simple to understand and easy to navigate setup parameters. Unique discrete component design make this indicator one of the only field repairable weight indicators on the market today.

## Features:

- •NTEP Approved 99-154
- •6-digit LED display
- •5-button keypad
- •Aluminum enclosure (84)
- •AC wall transformer (84)
- •Stainless enclosure (84-XL)
- •AC line powered (84-XL)
- Standard swivel bracket

BT84
BT84-XL
INDICATORS

ISO 9001 REGISTERED

## Specifications:

- Six-digit, .56" display
- NTEP approved, 10,000 divisions
- One bi-directional RS-232 port
- · Push-button tare
- Push-button zero
- Auto-zero
- · Peak hold
- Selectable unit conversions
- Ten displayed updates per second
- 0.002% linearity over range
- Selectable filtering
- -10°C to 40°C operating temperature
- Powers up to (8) 350 Ohm load cells
- · Customizable serial string
- · Digital calibration recapture
- 10VDC excitation
- Extended parameters
- Can be used as remote display
- Up to 50,000 displayed counts