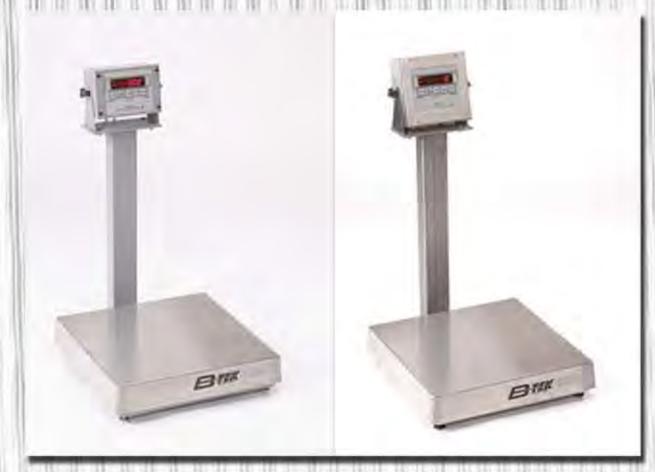

The BT84 and BT84-XL are general purpose weight indicators. Durable, all metal enclosures make these indicators usable in heavy commercial and industrial plant environments.

Simple to understand and easy to navigate setup parameters. Unique discrete component design make this indicator one of the only field repairable weight indicators on the market today.

## Options:

- Battery power (84)
- Time and date chip
- Set-point board
- ·Lexan overlay

Made in America at the B-TEK Scales manufacturing facility in Canton, Ohio. The BT84 and BT84-XL provide the dependability required for commercial and industrial weighing applications.