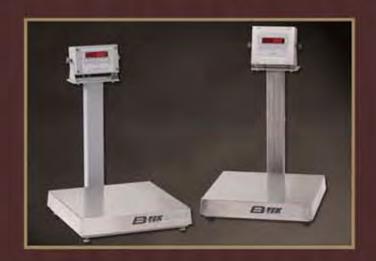

The BT84 and BT84-XL are general purpose weight indicators. Durable, all metal enclosures make these indicators usable in heavy commercial and industrial plant environments.

Simple to understand and easy to navigate setup parameters. Unique discrete component design make this indicator one of the only field repairable weight indicators on the market today.

## Features:

- •NTEP Approved 99-154
- •6-digit LED display
- •5-button keypad
- •Aluminum enclosure (84)
- •AC wall transformer (84)
- •Stainless enclosure (84-XL)
- •AC line powered (84-XL)
- Standard swivel bracket

BT84
BT84-XL
INDICATORS

ISO 9001 REGISTERED

## Specifications:

- Six-digit, .56" display
- NTEP approved, 10,000 divisions
- One bi-directional RS-232 port
- · Push-button tare
- Push-button zero
- Auto-zero
- · Peak hold
- Selectable unit conversions
- Ten displayed updates per second
- 0.002% linearity over range
- Selectable filtering
- -10°C to 40°C operating temperature
- Powers up to (8) 350 Ohm load cells
- · Customizable serial string
- · Digital calibration recapture
- 10VDC excitation
- Extended parameters
- Can be used as remote display
- Up to 50,000 displayed counts

## Options:

- Battery power (84)
- Time and date chip
- Set-point board
- ·Lexan overlay

Made in America at the B-TEK Scales manufacturing facility in Canton, Ohio. The BT84 and BT84-XL provide the dependability required for commercial and industrial weighing applications.