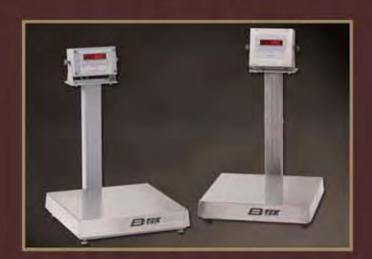

The BT84 indicator with integral printer is a great solution for your weight printing application. The internal roll tape printer eliminates the need for external cables and devices. The combined unit is easily mounted to a column, wall, or desk with its convenient swivel bracket. An optional battery kit is available that makes the unit portable for special weight printing applications.

## **Specifications**

- AC or battery powered
- Aluminum enclosure
- Simple setup & calibration
- 6-digit LED display
- Powers up to 8-cells
- Unit conversions
- Selectable filtering
- Auto zero function
- Peak hold function

## BT84 INDICATOR/ PRINTER

ISO 9001 REGISTERED

## Features:

- BT84 weight indicator
  Front access to roll paper
  Convenient On/Off switch
- Paper feed button
- Front panel access to setup
- Standard swivel bracket
  Detachable 120V power cord
- Optional battery power