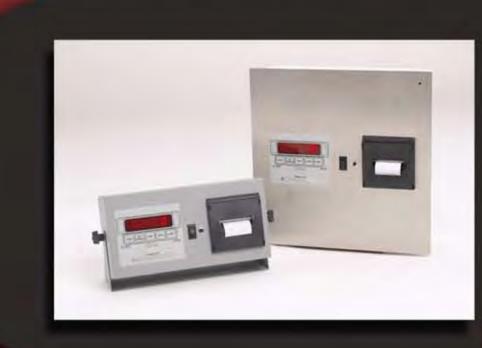

The BT84 indicator with integral printer is a great solution for your weight printing application. The internal roll tape printer eliminates the need for external cables and devices. The combined unit is easily mounted to a column, wall, or desk with its convenient swivel bracket. An optional battery kit is available that makes the unit portable for special weight printing applications.

## Features:

- BT84 weight indicator
  Front access to roll paper
  Convenient On/Off switch
- Paper feed button
- Front panel access to setup
- Standard swivel bracket
  Detachable 120V power cord
- Optional battery power