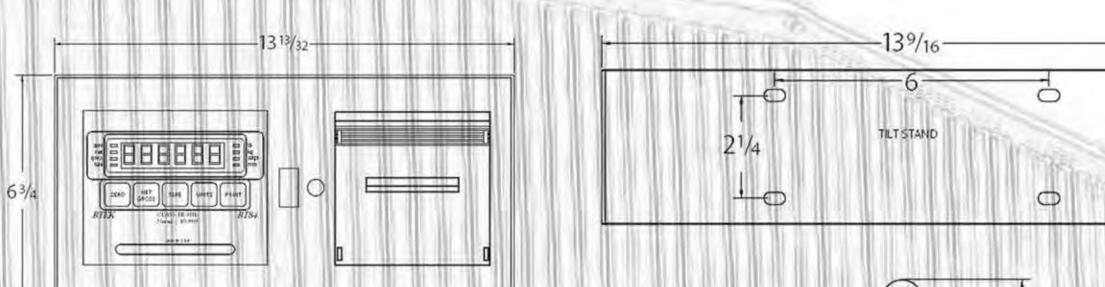

## Features:

- BT84 weight indicator
  Front access to roll paper
  Convenient On/Off switch
- Paper feed button
- Front panel access to setup
- Standard swivel bracket
  Detachable 120V power cord
- Optional battery power