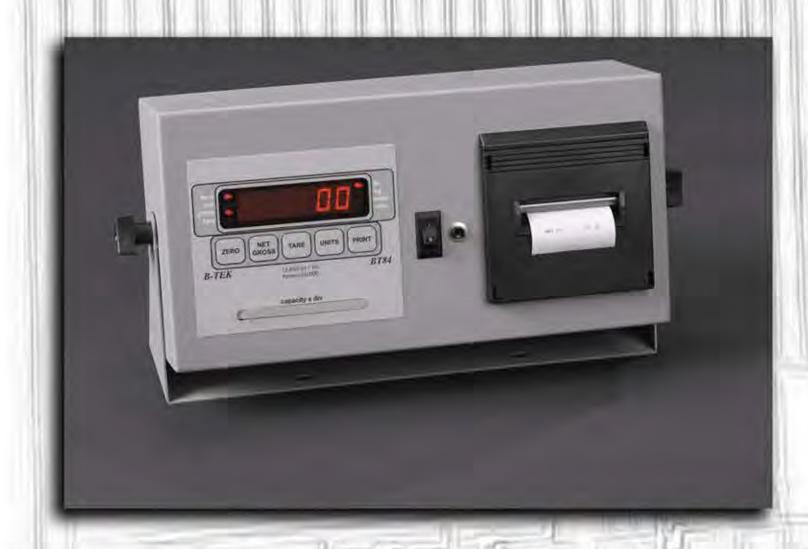

The BT84 indicator with integral printer is a great solution for your weight printing application. The internal roll tape printer eliminates the need for external cables and devices. The combined unit is easily mounted to a column, wall, or desk with its convenient swivel bracket. An optional battery kit is available that makes the unit portable for special weight printing applications.

## BT84 INDICATOR/ PRINTER

ISO 9001 REGISTERED

## Features:

- BT84 weight indicator
  Front access to roll paper
  Convenient On/Off switch
- Paper feed button
- Front panel access to setup
- Standard swivel bracket
  Detachable 120V power cord
- Optional battery power