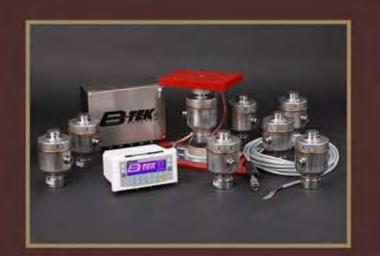

The BT84 indicator with integral printer is a great solution for your weight printing application. The internal roll tape printer eliminates the need for external cables and devices. The combined unit is easily mounted to a column, wall, or desk with its convenient swivel bracket. An optional battery kit is available that makes the unit portable for special weight printing applications.

## **Specifications**

- AC or battery powered
- Aluminum enclosure
- Simple setup & calibration
- 6-digit LED display
- Powers up to 8-cells
- Unit conversions
- Selectable filtering
- Auto zero function
- Peak hold function



## BT84 INDICATOR/ PRINTER

ISO 9001 REGISTERED









## Features:

- BT84 weight indicator
  Front access to roll paper
  Convenient On/Off switch
- Paper feed button
- Fro